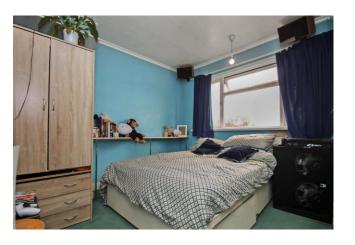

#### Accommodation

Accommodation comprises of porch off the front door with hallway leading to the extended through lounge and extended kitchen with it's wall and base level units, electric hob with overhead extractor hood, electric oven, under counter fridge/freezer, sink, splashback tiling and door to the garden. Stairs lead to the first floor with three bedrooms all with fitted wardrobes, loft hatch off the landing and family bathroom with panel enclosed bath with electric shower, pedestal hand wash basin, tiled walls and low flush WC. Benefits include gas central heating and part double glazed windows however the property would benefit with some cosmetic work. Outside there is a 80ft + rear garden which is mainly laid to lawn with patio area and off street parking and garage accessed via shared driveway to the front.