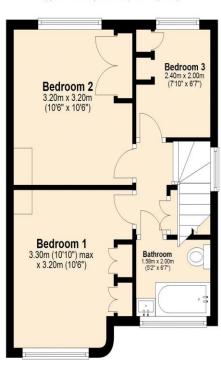

## First Floor

Approx. 33.2 sq. metres (357.7 sq. feet)

#### Total area: approx. 79.2 sq. metres (852.5 sq. feet)

This plan is for illustration purposes only and should be used as such by any prospective purchaser. Whilst every attempt has been made to ensure the accuracy of the floor plan contained here, measurements of doors, windows, rooms and any other items are approximate and no responsibility is taken for any error, omission or mis-statement.

#### Accommodation

Accommodation comprises of porch off the front door with hallway leading to the extended through lounge and extended kitchen with it's wall and base level units, electric hob with overhead extractor hood, electric oven, under counter fridge/freezer, sink, splashback tiling and door to the garden. Stairs lead to the first floor with three bedrooms all with fitted wardrobes, loft hatch off the landing and family bathroom with panel enclosed bath with electric shower, pedestal hand wash basin, tiled walls and low flush WC. Benefits include gas central heating and part double glazed windows however the property would benefit with some cosmetic work. Outside there is a 80ft + rear garden which is mainly laid to lawn with patio area and off street parking and garage accessed via shared driveway to the front.