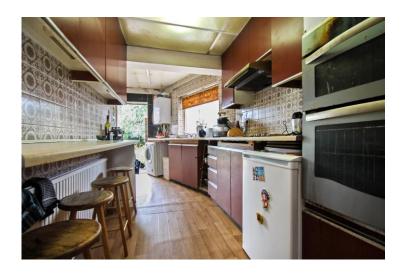

#### Accommodation

Accommodation comprises of porch off the front door with hallway leading to the extended through lounge and extended kitchen with it's wall and base level units, electric hob with overhead extractor hood, electric oven, under counter fridge/freezer, sink, splashback tiling and door to the garden. Stairs lead to the first floor with three bedrooms all with fitted wardrobes, loft hatch off the landing and family bathroom with panel enclosed bath with electric shower, pedestal hand wash basin, tiled walls and low flush WC. Benefits include gas central heating and part double glazed windows however the property would benefit with some cosmetic work. Outside there is a 80ft + rear garden which is mainly laid to lawn with patio area and off street parking and garage accessed via shared driveway to the front.