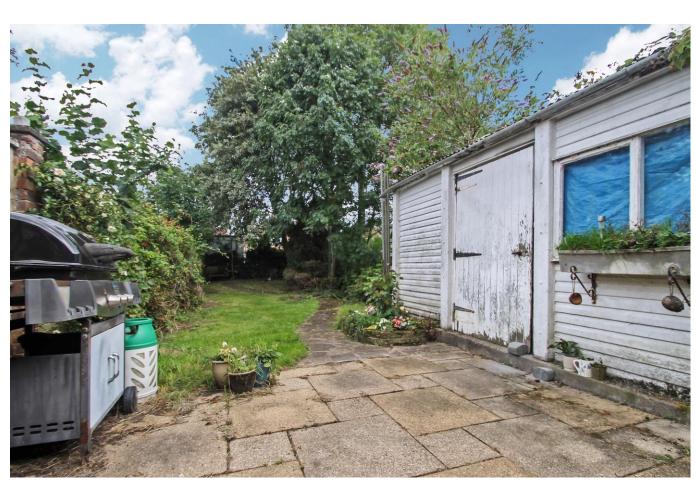

#### Accommodation

Accommodation comprises of porch off the front door with hallway leading to the extended through lounge and extended kitchen with it's wall and base level units, electric hob with overhead extractor hood, electric oven, under counter fridge/freezer, sink, splashback tiling and door to the garden. Stairs lead to the first floor with three bedrooms all with fitted wardrobes, loft hatch off the landing and family bathroom with panel enclosed bath with electric shower, pedestal hand wash basin, tiled walls and low flush WC. Benefits include gas central heating and part double glazed windows however the property would benefit with some cosmetic work. Outside there is a 80ft + rear garden which is mainly laid to lawn with patio area and off street parking and garage accessed via shared driveway to the front.