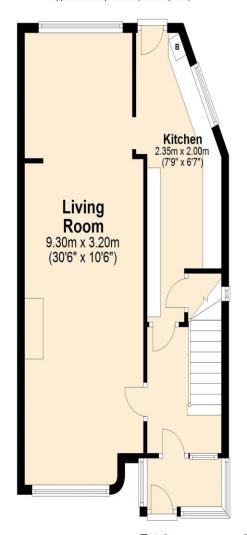

#### **Ground Floor**

Approx. 46.0 sq. metres (494.8 sq. feet)

#### Total area: approx. 79.2 sq. metres (852.5 sq. feet)

This plan is for illustration purposes only and should be used as such by any prospective purchaser. Whilst every attempt has been made to ensure the accuracy of the floor plan contained here, measurements of doors, windows, rooms and any other items are approximate and no responsibility is taken for any error, omission or mis-statement.

#### Accommodation

Accommodation comprises of porch off the front door with hallway leading to the extended through lounge and extended kitchen with it's wall and base level units, electric hob with overhead extractor hood, electric oven, under counter fridge/freezer, sink, splashback tiling and door to the garden. Stairs lead to the first floor with three bedrooms all with fitted wardrobes, loft hatch off the landing and family bathroom with panel enclosed bath with electric shower, pedestal hand wash basin, tiled walls and low flush WC. Benefits include gas central heating and part double glazed windows however the property would benefit with some cosmetic work. Outside there is a 80ft + rear garden which is mainly laid to lawn with patio area and off street parking and garage accessed via shared driveway to the front.