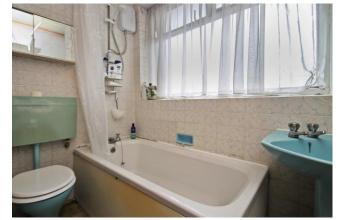

#### Accommodation

Accommodation comprises of porch off the front door with hallway leading to the extended through lounge and extended kitchen with it's wall and base level units, electric hob with overhead extractor hood, electric oven, under counter fridge/freezer, sink, splashback tiling and door to the garden. Stairs lead to the first floor with three bedrooms all with fitted wardrobes, loft hatch off the landing and family bathroom with panel enclosed bath with electric shower, pedestal hand wash basin, tiled walls and low flush WC. Benefits include gas central heating and part double glazed windows however the property would benefit with some cosmetic work. Outside there is a 80ft + rear garden which is mainly laid to lawn with patio area and off street parking and garage accessed via shared driveway to the front.