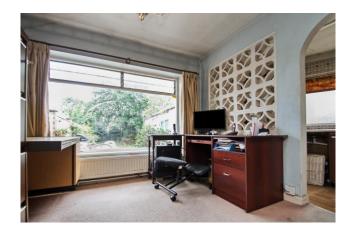

#### Accommodation

Accommodation comprises of porch off the front door with hallway leading to the extended through lounge and extended kitchen with it's wall and base level units, electric hob with overhead extractor hood, electric oven, under counter fridge/freezer, sink, splashback tiling and door to the garden. Stairs lead to the first floor with three bedrooms all with fitted wardrobes, loft hatch off the landing and family bathroom with panel enclosed bath with electric shower, pedestal hand wash basin, tiled walls and low flush WC. Benefits include gas central heating and part double glazed windows however the property would benefit with some cosmetic work. Outside there is a 80ft + rear garden which is mainly laid to lawn with patio area and off street parking and garage accessed via shared driveway to the front.