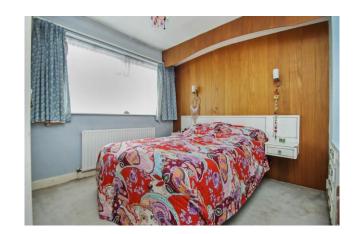

#### Accommodation

Accommodation comprises of porch off the front door with hallway leading to the extended through lounge and extended kitchen with it's wall and base level units, electric hob with overhead extractor hood, electric oven, under counter fridge/freezer, sink, splashback tiling and door to the garden. Stairs lead to the first floor with three bedrooms all with fitted wardrobes, loft hatch off the landing and family bathroom with panel enclosed bath with electric shower, pedestal hand wash basin, tiled walls and low flush WC. Benefits include gas central heating and part double glazed windows however the property would benefit with some cosmetic work. Outside there is a 80ft + rear garden which is mainly laid to lawn with patio area and off street parking and garage accessed via shared driveway to the front.